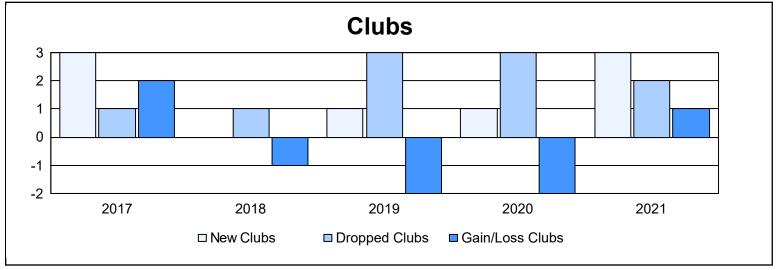

District LC 3 As of June 2021 Cumulative

| Year      | New<br>Clubs | Dropped<br>Clubs | Gain/<br>Loss<br>Clubs | New<br>Members | Charter<br>Members | Reinstate<br>Members | Transfer<br>Members | Total<br>Member<br>Added | Total<br>Members<br>Dropped | Gain/<br>Loss<br>Members |
|-----------|--------------|------------------|------------------------|----------------|--------------------|----------------------|---------------------|--------------------------|-----------------------------|--------------------------|
| 2016-2017 | 3            | 1                | 2                      | 169            | 70                 | 25                   | 6                   | 270                      | 269                         | 1                        |
| 2017-2018 | 0            | 1                | -1                     | 150            | 2                  | 7                    | 3                   | 162                      | 236                         | -74                      |
| 2018-2019 | 1            | 3                | -2                     | 95             | 23                 | 4                    | 13                  | 135                      | 229                         | -94                      |
| 2019-2020 | 1            | 3                | -2                     | 136            | 24                 | 4                    | 4                   | 168                      | 166                         | 2                        |
| 2020-2021 | 3            | 2                | 1                      | 113            | 93                 | 3                    | 3                   | 212                      | 193                         | 19                       |
| Average   | 2            | 2                | 0                      | 133            | 42                 | 9                    | 6                   | 189                      | 219                         | -29                      |